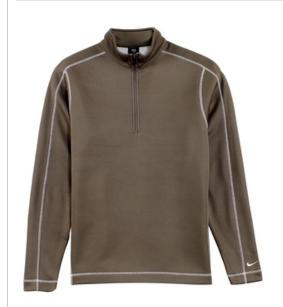

# Nike Sphere Dry Cover-Up. 244610

Constructed with Nike Sphere Dry technology to wick moisture while retaining body heat, this high-performing cover-up has a 1/4-zip that lets you breathe and move. Distinctive contrast stitching adds sporty appeal. The design includes a self-fabric collar, open cuffs and an open hem. The contrast Swoosh design trademark is embroidered on the lower left sleeve. Made of 100% polyester.